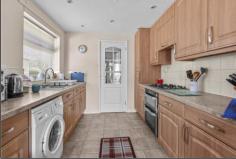

#### KITCHEN - 2.77m x 2.54m (9'1" x 8'4")

With a smart range of fitted wall and floor units, complementing work surfaces, double oven, gas hob, integrated fridge freezer, plumbing for washing machine, tiled floor, spotlighting and opening to ...