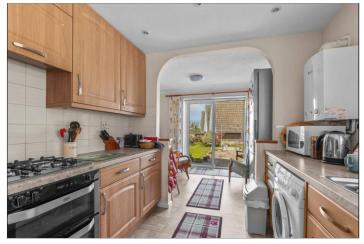

#### KITCHEN - 2.77m x 2.54m (9'1" x 8'4")

With a smart range of fitted wall and floor units, complementing work surfaces, double oven, gas hob, integrated fridge freezer, plumbing for washing machine, tiled floor, spotlighting and opening to ...

#### BREAKFAST/DINING ROOM - 3.45m x 2.29m (11'4" x 7'6")

With patio door opening to the generous size rear garden.