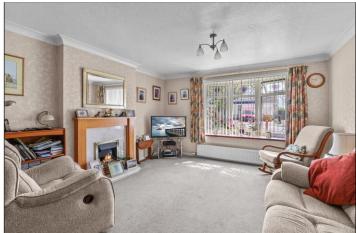

£220,000

58 Cookgate is a two (formerly three) bedroom detached bungalow occupying a fabulous plot within this popular area of Nunthorpe. Externally there is a lawned front garden with tree and shrub boundaries, a generous size driveway leads to a detached garage and to the rear there is a spacious, well maintained garden. Internally the accommodation briefly comprises an entrance hall, family bathroom, 21ft lounge/diner, two bedrooms, master with built-in wardrobes, and fitted kitchen opening to a breakfast/dining area with patio door to the rear garden. We are anticipating a large amount of interest in this property so please call our Nunthorpe Office to arrange your viewing appointment today.

#### LIVING ROOM - 6.55m x 3.8m (21'6" x 12'6")

A lovely spacious room with fire surround with inset fire.