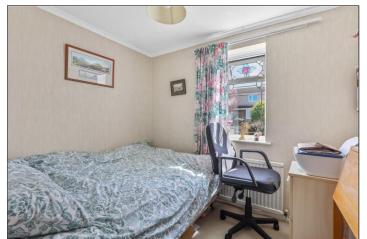

#### BEDROOM ONE - 3.35m x 2.97m (11' x 9'9")

With built-in wardrobe.

BEDROOM TWO - 3.23m (max) x 2.64m (10'7" (max) x 8'8")