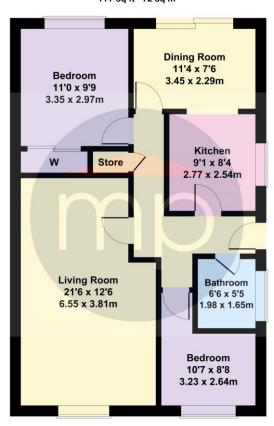

#### Cookgate

Approximate Gross Internal Area 777 sq ft - 72 sq m

Not to Scale. Produced by The Plan Portal 2024 For Illustrative Purposes Only.

The information provided about this property does not constitute or form part of an offer or contract, nor may be it be regarded as representations. All interested parties must verify accuracy and your solicitor must verify tenure and lease information, fixtures and fittings and, where the property has been recently constructed, extended or converted, that planning/building regulation consents are in place. All dimensions are approximate and quoted for guidance only, as are floor plans which are not to scale, and their accuracy cannot be confirmed. Reference to appliances and/or services does not imply that they are necessarily in working order or fit for the purpose. We offer our clients an optional conveyancing service, through panel conveyancing firms, via MWU and we receive on average a referral fee of one hundred and thirty pounds, only on completion of the sale. If you do use this service, the referral fee is included within the amount that you will be quoted by our suppliers. All quotes will also provide details of referral fees payable.