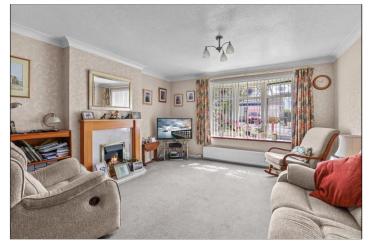

£220,000

58 Cookgate is a two (formerly three) bedroom detached bungalow occupying a fabulous plot within this popular area of Nunthorpe. Externally there is a lawned front garden with tree and shrub boundaries, a generous size driveway leads to a detached garage and to the rear there is a spacious, well maintained garden. Internally the accommodation briefly comprises an entrance hall, family bathroom, 21ft lounge/diner, two bedrooms, master with built-in wardrobes, and fitted kitchen opening to a breakfast/dining area with patio door to the rear garden. We are anticipating a large amount of interest in this property so please call our Nunthorpe Office to arrange your viewing appointment today.

#### LIVING ROOM - 6.55m x 3.8m (21'6" x 12'6")

A lovely spacious room with fire surround with inset fire.