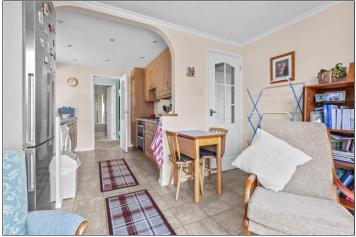

#### BREAKFAST/DINING ROOM - 3.45m x 2.29m (11'4" x 7'6")

With patio door opening to the generous size rear garden.