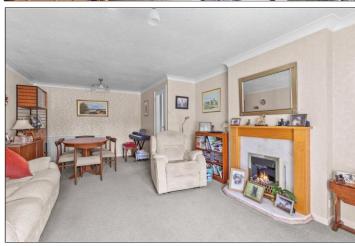

#### LIVING ROOM - 6.55m x 3.8m (21'6" x 12'6")

A lovely spacious room with fire surround with inset fire.