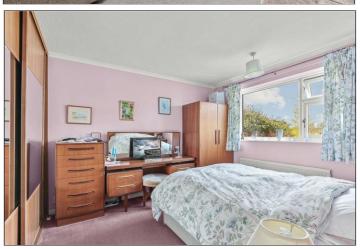

#### BEDROOM ONE - 3.35m x 2.97m (11' x 9'9")

With built-in wardrobe.

BEDROOM TWO - 3.23m (max) x 2.64m (10'7" (max) x 8'8")